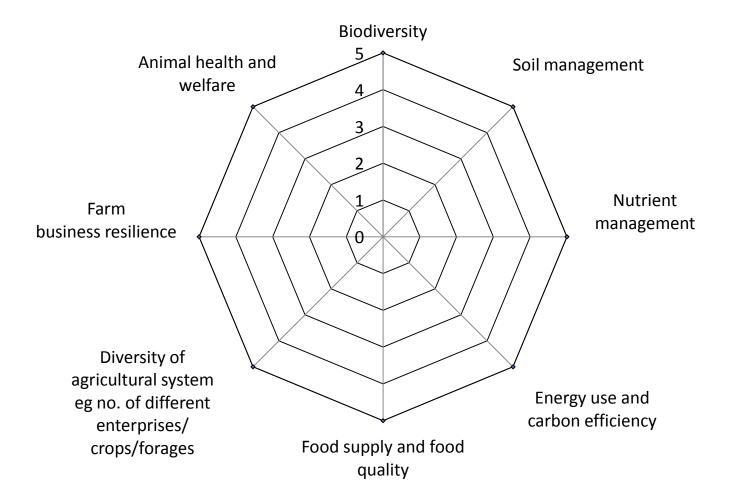

## Questions

| Time           | Question                                                                                                          |
|----------------|-------------------------------------------------------------------------------------------------------------------|
| 4.20 –<br>4.35 | <b>Farmers:</b> Where do you think your farm fits on the diagram representing various aspects of sustainability?  |
| 4.35 –<br>4.50 | What information would help you to move higher in areas where you are low, or areas you would like to improve on? |
| 4.50 –<br>5.10 | What on-farm trials/research/projects could help to provide this information? (up to 5 ideas)                     |
| 5.15 –<br>5.30 | Report back                                                                                                       |

## How does your farm score?